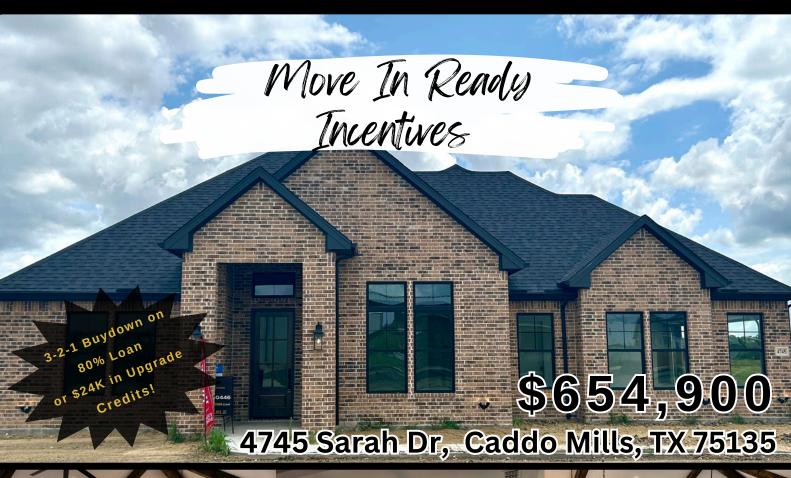

Kelly Ranch Estates :: Caddo Mills ISD

NO HOA NO MUD NO PID NO CITY TAX

4745 Sarah Drive | MLS 20504293 | \$654,900 4 Bedrooms | 3 Baths | 2,623 SF | 2 Car | 1 Acre Energy Efficient | Premium Finish outs

3-2-1 Buydown on 80% Loan or \$24K in Upgrade Credits thru August 31st!

\*Buyers must qualify for financing

\$654,900.00 with the 3-2-1 buy down & 20% down with a 780+ credit score.

Rate as of today is 7% Incentive Rate is 4% 1st year 4% and P&I is \$2,498.66 2nd year 5% and P&I is \$2,809.79 3rd year 6% and P&I is \$3,138.44 4th year 7% and P&I is \$3,483.01