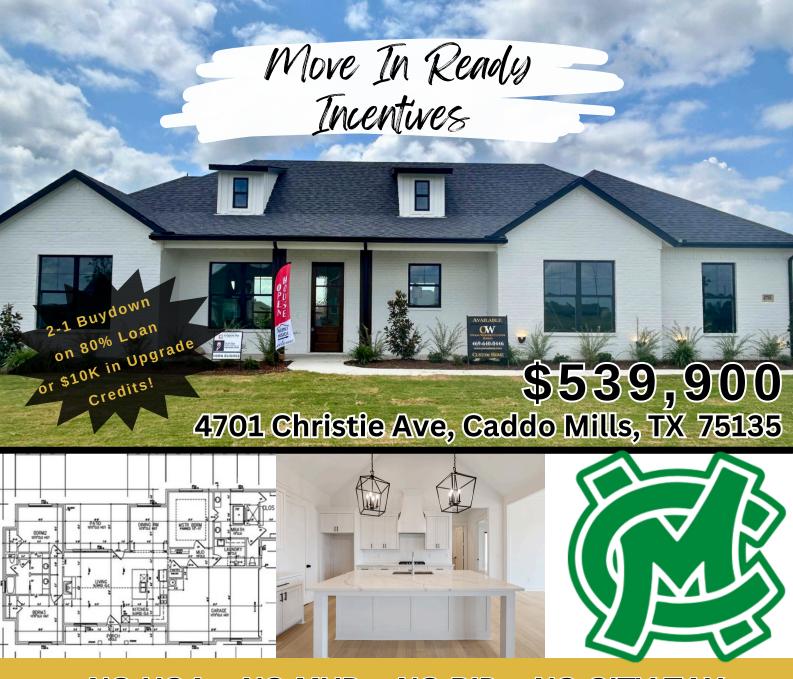

### Kelly Ranch Estates :: Caddo Mills ISD

# NO HOA NO MUD NO PID NO CITY TAX

4701 Christie Ave | MLS 20496792 | \$539,900 3 Bedrooms | 2 Baths | 1,942 SF | 2 Car | 1 Acre Energy Efficient | Premium Finish outs

2-1 Buydown on 80% Loan or \$10K in Upgrade Credits thru August 15th! \*Buyers must qualify for financing \$539,900.00 with the 2/1 buy down & 20% down with a 780+ credit score.

Rate as of today is 7% Incentive Rate is 5% 1st year 5% and P&I is \$2,316.48 2nd year 6% and P&I is \$2,587.43 3rd year 7% and P&I is \$2,871.51 4th year 7% and P&I is \$2,871.51